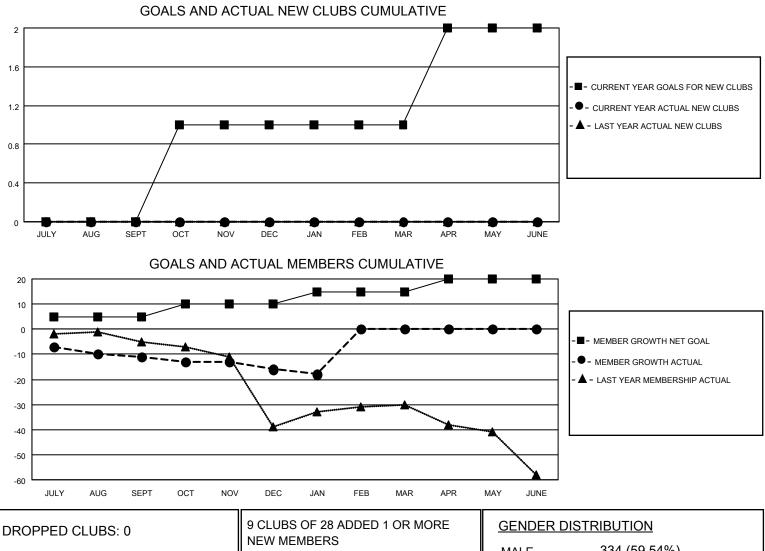

## LOCATION COLORADO

District 6 C

Results as of: 1/31/2021

| Clubs                 |               |           |               | Members               |                        |                         |                                                    |  |  |
|-----------------------|---------------|-----------|---------------|-----------------------|------------------------|-------------------------|----------------------------------------------------|--|--|
| RESULTS FOR 2020-2021 |               |           |               | RESULTS FOR 2020-2021 |                        |                         |                                                    |  |  |
| QUARTER               | NEW CLUB GOAL | NEW CLUBS | DROPPED CLUBS | QUARTER               | BER GROWTH NET<br>GOAL | MEMBER GROWTH<br>ACTUAL | DROPPED<br>MEMBERS ACTUAL<br>(including transfers) |  |  |
| JULY/AUG/SEPT         | 0             | 0         | 0             | JULY/AUG/SEPT         | 5                      | 11                      | 19                                                 |  |  |
| OCT/NOV/DEC           | 1             | 0         | 0             | OCT/NOV/DEC           | 5                      | 7                       | 12                                                 |  |  |
| JAN/FEB/MAR           | 0             | 0         | 0             | JAN/FEB/MAR           | 5                      | 2                       | 4                                                  |  |  |
| APR/MAY/JUNE          | 1             | 0         | 0             | APR/MAY/JUNE          | 5                      | 0                       | 0                                                  |  |  |

| DROPPED CLUBS: 0 |    | 9 CLUBS OF 28 ADDED 1 OR MORE | RE <u>GENDER DISTRIBUTION</u> |              |     |
|------------------|----|-------------------------------|-------------------------------|--------------|-----|
|                  |    |                               | MALE                          | 334 (59.54%) |     |
|                  |    |                               | FEMALE                        | 227 (40.46%) |     |
| DROPPED MEMBERS  |    |                               |                               |              |     |
| DECEASED         | 8  | CLICK HERE FOR CUMULATIVE     | TOTAL FAMILY UNIT MEMBERS     |              | 100 |
| CLUB CANCELLED   | 0  | MEMBERSHIP DATA               |                               |              | - 1 |
| OTHER            | 27 |                               | FAMILY MEMBERS PAYING HALF    |              | 51  |
| TOTAL            | 35 |                               |                               |              |     |
|                  |    |                               |                               |              |     |